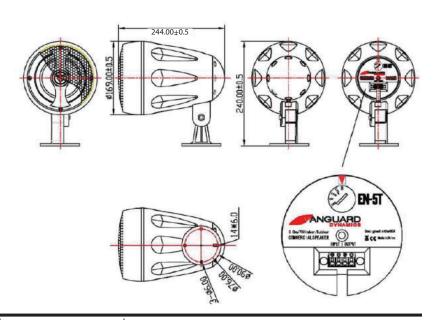

## **MECHANICAL SPECIFICATIONS**

- Width: 6.7 " (169mm)
- Height: 9.5 " (240mm)
- Depth: 9.6 " (244mm)