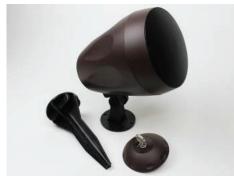

## 8 Ohm/70V Indoor/Outdoor Commercial Speaker

The Vanguard Dynamics EN-5T is an indoor/outdoor speaker capable of 8 ohm or 70V/100V loads designed to provide flexibility in different install environments. The durable all weather enclosure is matched with a acoustically tuned 5" woofer and 1" tweeter filling any indoor or outdoor zone with full and rich sound. Hang them from the ceiling as pendant speakers, mount them on any surface or tree, or simply stake them in your garden creating your personal concert hall. Adding 70v settings allows for ultimate flexibility in commercial applications, with an input and output loop directly on the speaker, daisy chaining never got easier.

## **KEY FEATURES**

- Durable All Weather Construction
- 70V/100V Transformer for Commercial Applications
- Tap Settings
  - 70V: 8 ohm, 10W, 5W, 2.5W, 1.25W
  - 100V: 8 ohm, 15W, 10W, 5W, 2.5W
- Resilient All Weather Drivers
- Includes Surface Mount Bracket, Pendant Hardware, and 8 " Ground Stake
- LIFETIME WARRANTY