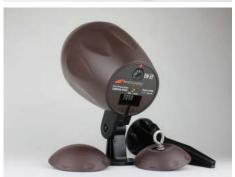

## 8 Ohm/70V Indoor/Outdoor Commercial Speaker

The Vanguard Dynamics EN-5T is an indoor/outdoor speaker capable of 8 ohm or 70V/100V loads designed to provide flexibility in different install environments. The durable all weather enclosure is matched with a acoustically tuned 5" woofer and 1" tweeter filling any indoor or outdoor zone with full and rich sound. Hang them from the ceiling as pendant speakers, mount them on any surface or tree, or simply stake them in your garden creating your personal concert hall. Adding 70v settings allows for ultimate flexibility in commercial applications, with an input and output loop directly on the speaker, daisy chaining never got easier.

## **KEY FEATURES**

- Durable All Weather Construction
- 70V/100V Transformer for Commercial Applications
- Tap Settings
  - 70V: 8 ohm, 10W, 5W, 2.5W, 1.25W
  - 100V: 8 ohm, 15W, 10W, 5W, 2.5W
- Resilient All Weather Drivers
- Includes Surface Mount Bracket, Pendant Hardware, and 8 " Ground Stake
- LIFETIME WARRANTY